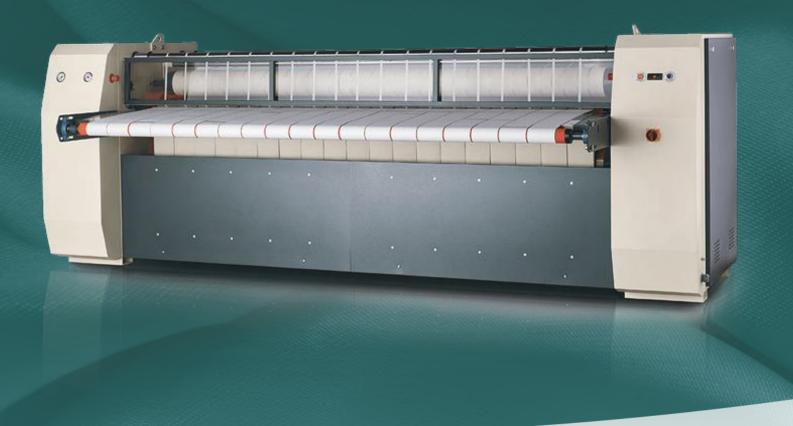

## IRONER TFI 8030

## **STANDARD FEATURES & BENEFITS**

- · Ergonomic cylinder heated ironer
- · Steam or electric heating
- · Extended heat transfer path
- · Large surface contact with linen ( 330°)
- · Finger protection panel and emergency button for more safety
- · Easy to use manual controller
- · Indication of ironing temperature and speed
- · Frequency controlled motor
- · Reverse working possibility to take stucked linen
- · Possibility for Integration with folding machines

## IRONER TFI 8030

| MODEL                    | UNIT       | TFI 8030                              |
|--------------------------|------------|---------------------------------------|
| Roll diameter            | mm         | 800                                   |
| Working width            | mm         | 3000                                  |
| Roll speed               | m/min.     | 4-9                                   |
| Performance              | kg/h       | 150-180                               |
| HEATING                  |            |                                       |
| Electric                 |            |                                       |
| Electric heating power * | kW         | 36                                    |
| Steam                    |            |                                       |
| Evaporation              | l/h        | 62                                    |
| Steam connection Ø       | DN         | 40 (1 ½")                             |
| Steam condensate Ø       | DN         | 20 (¾″)                               |
| Steam Pressure           | mbar       | 400-600                               |
| Steam Consumption        | m³/h       | 200                                   |
|                          |            |                                       |
| VOLTAGE/ELECTRIC         | CONNECTION |                                       |
| Electric                 |            |                                       |
|                          | 3ph 50Hz   | 200/208/220/240/380/400/415/440/480 V |
|                          | 3ph 60Hz   | 200/208/220/240/380/400/415/440/480 V |
| Steam                    |            |                                       |
| Steam                    | 1ph 50Hz   | 200/208/220/240 V                     |
|                          | 1ph 60Hz   | 200/208/220/240 V                     |
| MOTOR                    |            |                                       |
| Roll motor               | kW         | 1,5                                   |
|                          |            | .,-                                   |
| DIMENSIONS (WxDx         |            |                                       |
| Standard                 | mm         | 4200x1630x1350                        |
| Packed                   | mm         | 4250x1730x1450                        |
| WEIGHT                   |            |                                       |
| Net                      | kg         | 2360                                  |
| Gross                    | kg         | 2460                                  |
|                          |            |                                       |
| SOUND LEVEL              |            |                                       |