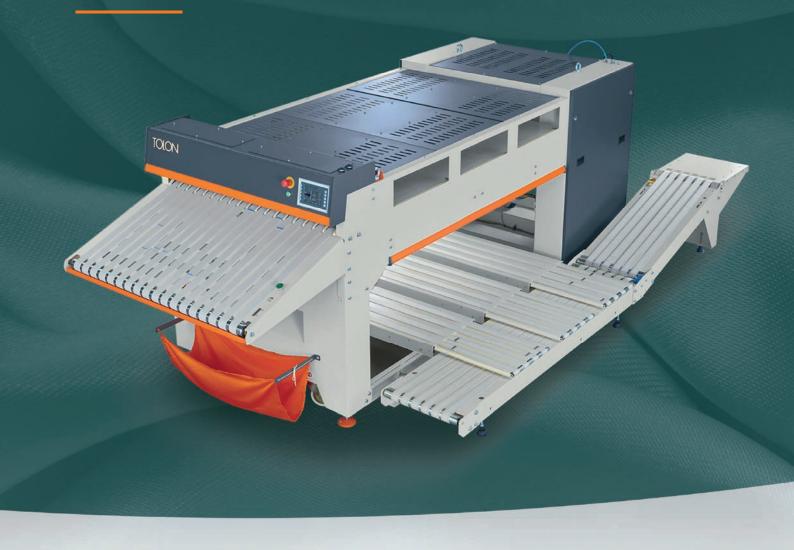

# TOWEL FOLDER

**TTF 200** 

#### STANDARD FEATURES & BENEFITS

- · High performance Towel Folder
- · Folding capacity of 900 1250 towels / h
- · Manual, automatic and continuous operation modes
- · Counts towels per size which simplifies inventory count and guarantees maximum hygiene
- $\cdot$  Standard reverse motor and assisting strips for quality folds
- $\cdot$  Towel folder contains 3 folding lanes
- $\cdot$  Output conveyor can be positioned in 4 different directions
- $\cdot$  Fast and easy set-up of programs through the standard USB port on machine
- $\cdot$  Transfers the folded towels to packing station by means of the flat-pack delivery conveyer
- · Automatic measurement of the length of the linen

#### **OPTIONS**

- · 4th folding lane
- · 4 exit direction alternatives