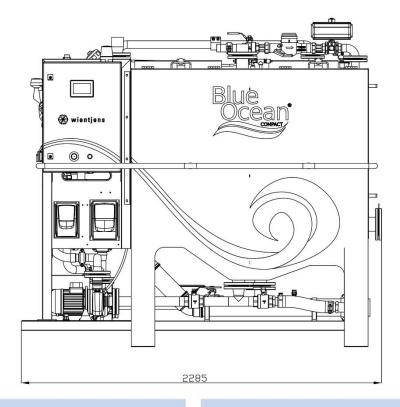

### **Features**

- Designed for reuse of hot wash water from multiple OPL washers and small tunnels
- Capacity to recover up to 5 m<sup>3</sup>/hr
- Disk Filtration Technology with depth filtration down to 115 μm
- Automatic self-cleaning filter
- Compact design with footprint of 2285 x 930 mm
- Fully automatic, controlled system, low maintenance
- Closed stainless steel filtration housing to guarantee the highest hygienic standards
- Completely preassembled and tested to minimize installation time
- Possibility to collect removed lint and hair
- Optional 1000 litre filtrate storage extension tank

### **Benefits**

- Small footprint; only 2 m<sup>2</sup>
- Detachable protection bar at the front to make the unit go through standard personnel doors during transport to its final position in the laundry
- Up to 30-50% fresh water savings
- Fully automatic process cycles
- Operational efficiency
- Low cost of ownership
- High reliability due to high quality components
- Low maintenance
- Includes an on-line remote service module
- Includes our Cloud Dashboard for data insights