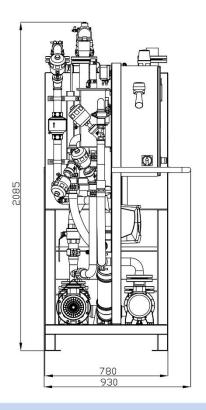

### **Features**

- Designed for reuse of hot wash water from multiple OPL washers and small tunnels
- Capacity to recover up to 5 m<sup>3</sup>/hr
- Disk Filtration Technology with depth filtration down to 115 μm
- Automatic self-cleaning filter
- Compact design with footprint of 2285 x 930 mm
- Fully automatic, controlled system, low maintenance
- Closed stainless steel filtration housing to guarantee the highest hygienic standards
- Completely preassembled and tested to minimize installation time
- Possibility to collect removed lint and hair
- Optional 1000 litre filtrate storage extension tank

## **Dimensiones**

## Technical data

| Dimensions                                                    |                            |
|---------------------------------------------------------------|----------------------------|
| long                                                          | mm<br>mm<br>mm<br>kg<br>mm |
| Pipe connections from washers Blue Ocean Compact              |                            |
| Electrical  voltage                                           | Hz                         |
| Compressed air  connection                                    | bar                        |
| Sewer outlet from Blue Ocean Compact to sewer or AquaDrain110 | mm                         |
| Wash water maximum temperature (continuous load)              |                            |