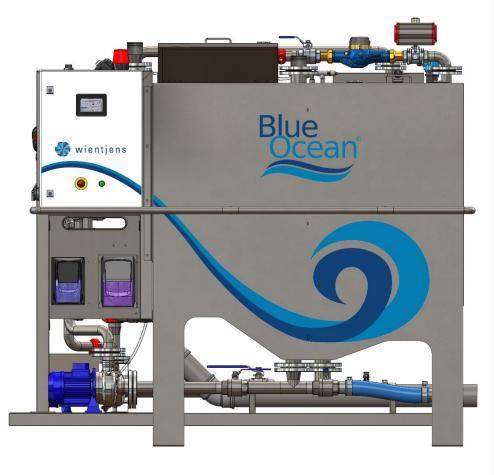

# Description

The compact sized Blue Ocean compact will filter water and removes lint, sand, human hair and other particles through in-depth filtration.

Developed to be the first "Plug and Play" in this size, it combines all the proven Wientjens processing technology with an absolute minimum of space and maintenance requirements.

Two stainless steel buffer tanks, wash water and filtrate, ensure that the Blue Ocean Compact functions smoothly in your OPL laundry.

The Wientjens Blue Ocean Compact gives the highest results and savings, for minimal disruption and maintenance.

### **Benefits**

- Small footprint; only 2 m<sup>2</sup>
- Detachable protection bar at the front to make the unit go through standard personnel doors during transport to its final position in the laundry
- Up to 30-50% fresh water savings
- Fully automatic process cycles
- Operational efficiency
- Low cost of ownership
- High reliability due to high quality components
- Low maintenance
- Includes an on-line remote service module
- Includes our Cloud Dashboard for data insights