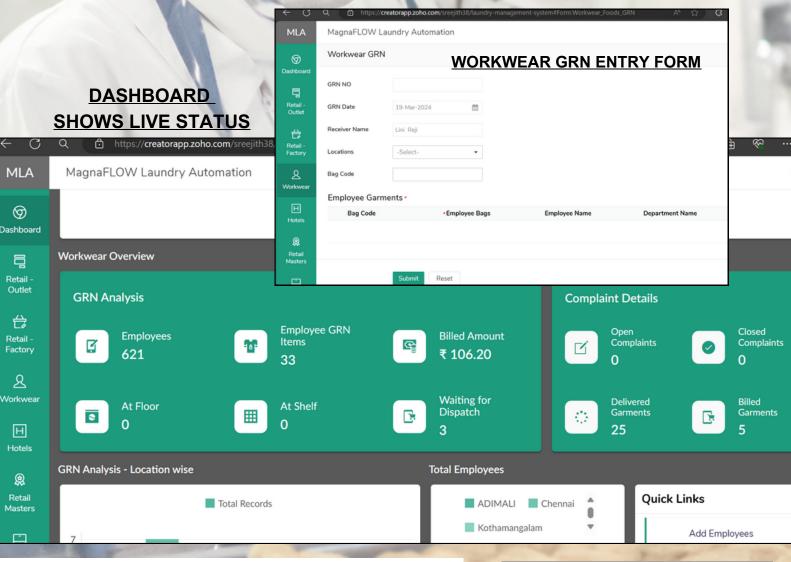

#### Workwear Dashboard

The Workwear Dashboard provides a comprehensive overview of received and processed workwear from various locations. It includes workwear overview such as GRN analysis with total employees, billed amount, items at different stages, quality control reports and complaint details. Location-wise GRN analysis, total employees, and the quick links for adding/viewing employees, bills, garments and complaints in the dashboard are also available.

#### New User Roles & Operations :

**Dashboard:** Empowers administrators to view the workwear laundry data and live status for seamless operation. Every aspect of laundry processing can be viewed and GRN analysis can be performed at any time remotely.

**GRN Entry:** Goods Received Note (GRN) Entry facilitates batch collection of items from the customer location by assigning drivers followed by verification and updation of item by the Receiving Department for each employee through the GRN Entry form.