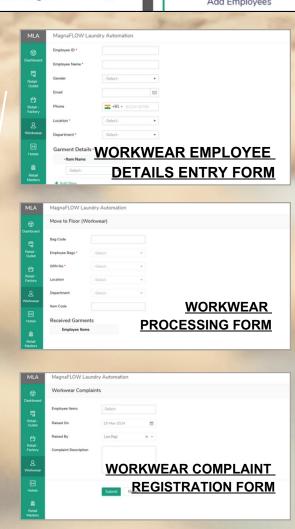

Master Data Management: Allows adding users such as Admins, Attendants, Receiving Department Staff, Laundry team and Drivers, with contact details for smooth operations. Maintains data for workwear admin, users, employees, items, laundry team, and more.

Unique Item Code For Identification: Each garment and bag is assigned a unique GRN code, ensuring accurate tracking from pickup to delivery. The unique GRN and barcode for packaging guarantees precise deliveries, eliminating the risk of misplaced garments.

**GRN Entry:** Goods Received Note (GRN) Entry facilitates batch collection of items from the customer location by assigning drivers followed by verification and updation of item by the Receiving Department for each employee through the GRN Entry form.

Comprehensive Complaints Management: Allows to easily submit, track and resolve complaints efficiently.

Quality Assurance: Excellent quality control measures allow thorough inspections of every garment and complete details are entered in MagnaFLOW for reference. The QC process with reports assures that workwear meets the highest quality.