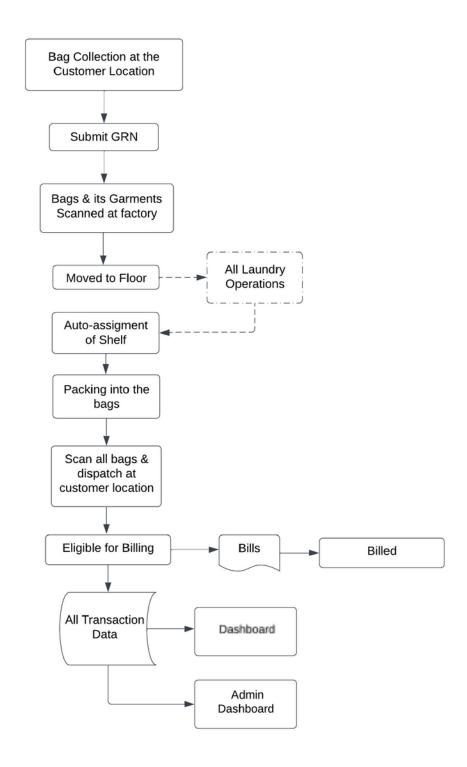

#### Process Flow:

**GRN Entry:** Goods Received Note (GRN) Entry facilitates batch collection of items from the customer location by assigning drivers followed by verification and updation of item by the Receiving Department for each employee through the GRN Entry form.

Item Processing Status: Provides valuable insights into order status and delivery, comprehensive reports can be viewed and quick actions can be taken for smooth workwear laundry management.

**Packing Organization:** Upon laundry completion, the packing is done based on garments received from each location and respective GRN and package barcoding.

Efficient Workwear Laundry Processing: Orders are entered in GRN Entry Forms and full-fledged reports with status at each stage are displayed. Any problems with delivered item can be submitted through the complaint module for quick resolution.

Reliable Pickup and Delivery: Allows entering details of driver, dispatch team and packing team and the package barcode tracking system ensures accurate order fulfillment and timely deliveries, saving time and operational hassles like never before.